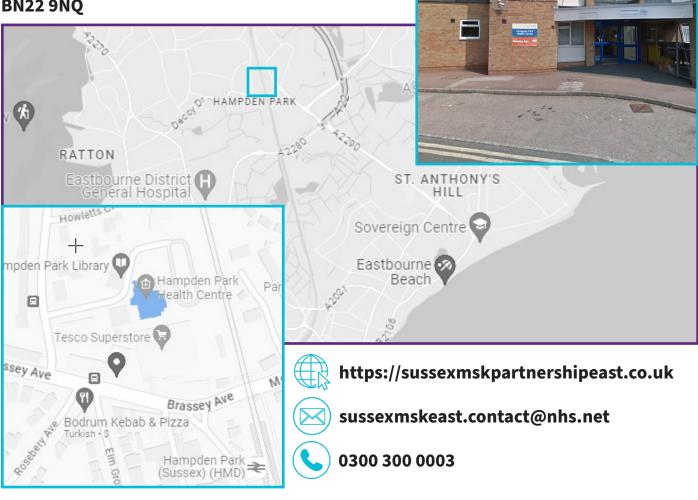

# Sussex MSK Partnership

East

You will be visiting our MSK community clinic located at:

Hampden Park Health Centre 12 Brodrick Close Hampden Park

#### Eastbourne BN22 9NQ

### How to find us:

The health centre is located behind Brassey Avenue, next to the Tesco Superstore. From Brassey Ave, turn onto Brodrick Road then turn again to Brodrick Close. We are opposite Hampden Park library.

### By car:

There is easy access from the free on-site car park.

## By train:

The nearest train station is Hampden Park Train Station, 0.2 miles (a four minute walk) away.