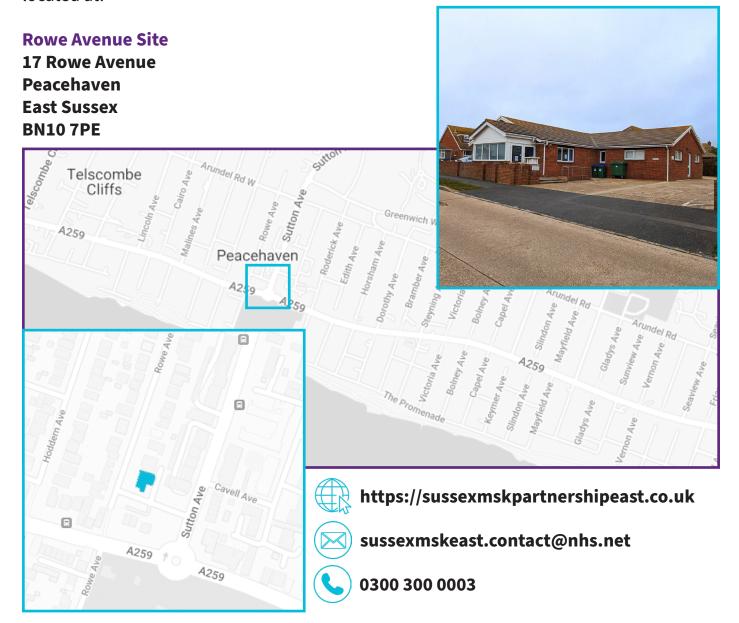

## East

You will be visiting our MSK community clinic located at:

#### How to find us:

Taking the coast road (A259), you will approach the Sutton your right.