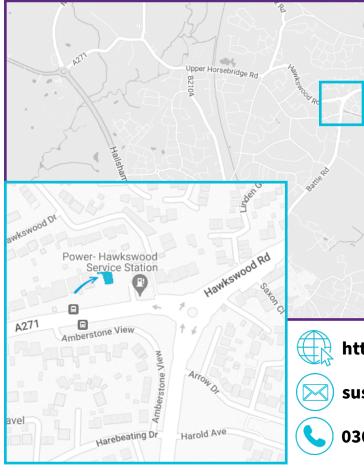

### How to find us:

A22, at Boship Roundabout the free on-site car park as which drop off outside the take the A271 Horsebridge well as dedicated spaces for Quintin exit. Continue along the A271 disabled visitors and plenty including the 54, 98 and 143. through Upper Horsebridge of free on-street parking. Road, then onto Hawkswood Road. As you approach the next roundabout the Quintin Medical Centre can be found on the left just before the Hawkswood Service Station.

### By car:

### By bus:

If entering Hailsham from the There is easy access from There are multiple bus routes Medical Centre, Please disembark at the 'Amberstone View' bus stop.