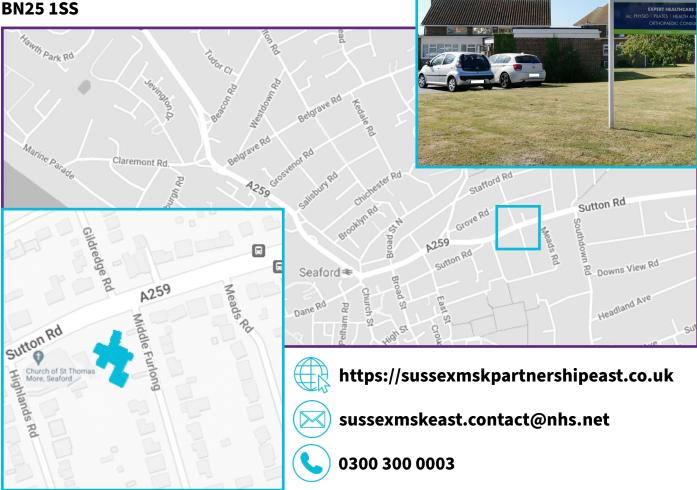

# Sussex MSK Partnership

East

You will be visiting our MSK community clinic located at:

## **Horder Healthcare Seaford**

**Sutton Road** Seaford **East Sussex BN251SS** 

#### How to find us:

Middle Furlong.

#### By bus:

There are several bus routes that drop you within a short walking distance of the clinic. The nearest bus stops are 'War Memorial' and 'Sutton Rd.'

#### By car:

of Sutton Road (A259) and the free on-site car park Seaford Train Station, which including two disabled visitor spaces and You can follow the main plenty of free on-street parking. We are located in a journey to the above noted residential area and ask that stations. all visitors are considerate of the surrounding residents.

### By train:

We are located on the corner There is easy access from The nearest train station is dedicated is just under 0.5 miles away. road for a short walk, or bus