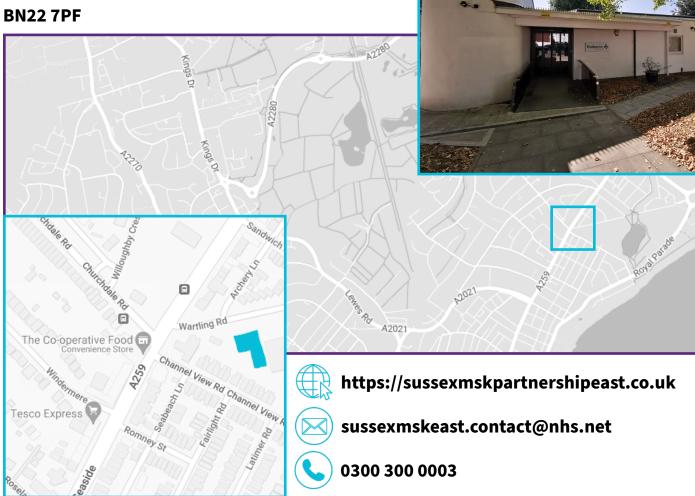

# Sussex MSK Partnership

## **East**

You will be visiting our MSK community clinic located at:

The Eastbourne Healthcare Partnership **Wartling Road Eastbourne East Sussex BN22 7PF** 

#### How to find us:

from Seaside Road (A259). that pick up in Terminus free on-site car park as well approaching Eastbourne Town, Wartling from Road is on your right. If Station. You will need to approaching from Pevensey, disembark at either the it will be on your left.