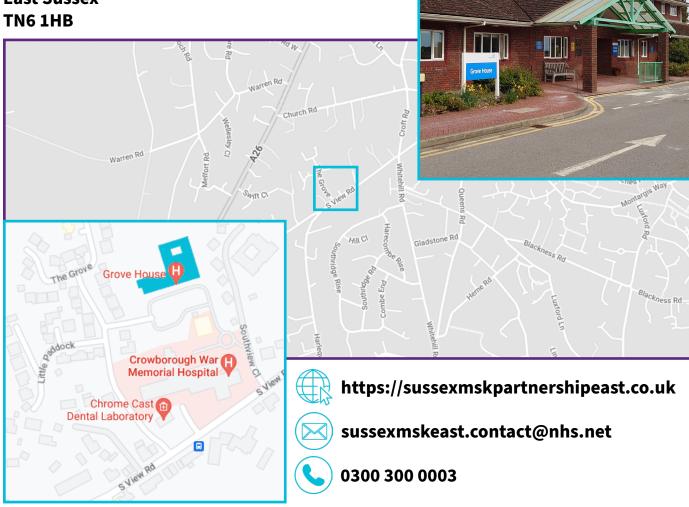

# **Grove House South View Road** Crowborough **East Sussex**

#### How to find us:

Easily accessible the A26 and in the same that stop on Croft Road, free on-site car park. complex as Crowborough War the 28 and 29 Brighton and Memorial Hospital. Located Hove, and the 224 Wealdlink behind the main hospital. Community Transport. Follow signs to the hospital is about a 500 meter walk and enter 'The Grove' from from the main Crowborough South View Road.

#### By car: