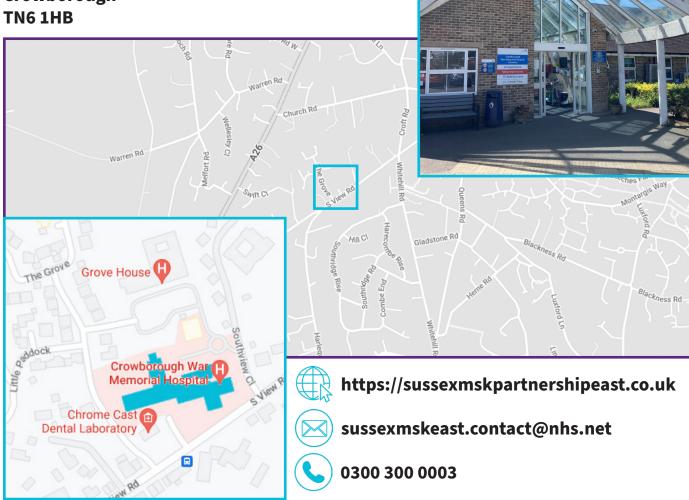

## East

You will be visiting our MSK community venue, located at:

**Crowborough War Memorial Hospital Southview Close Southview Road** Crowborough **TN6 1HB** 

#### How to find us:

accessible Easily the A26 and in the same that stop on Croft Road, free on-site car park. complex as Grove House. the 28 and 29 Brighton and Follow signs to the hospital Hove, and the 224 Wealdlink and enter 'Southview Close' Community Transport. from South View Road.